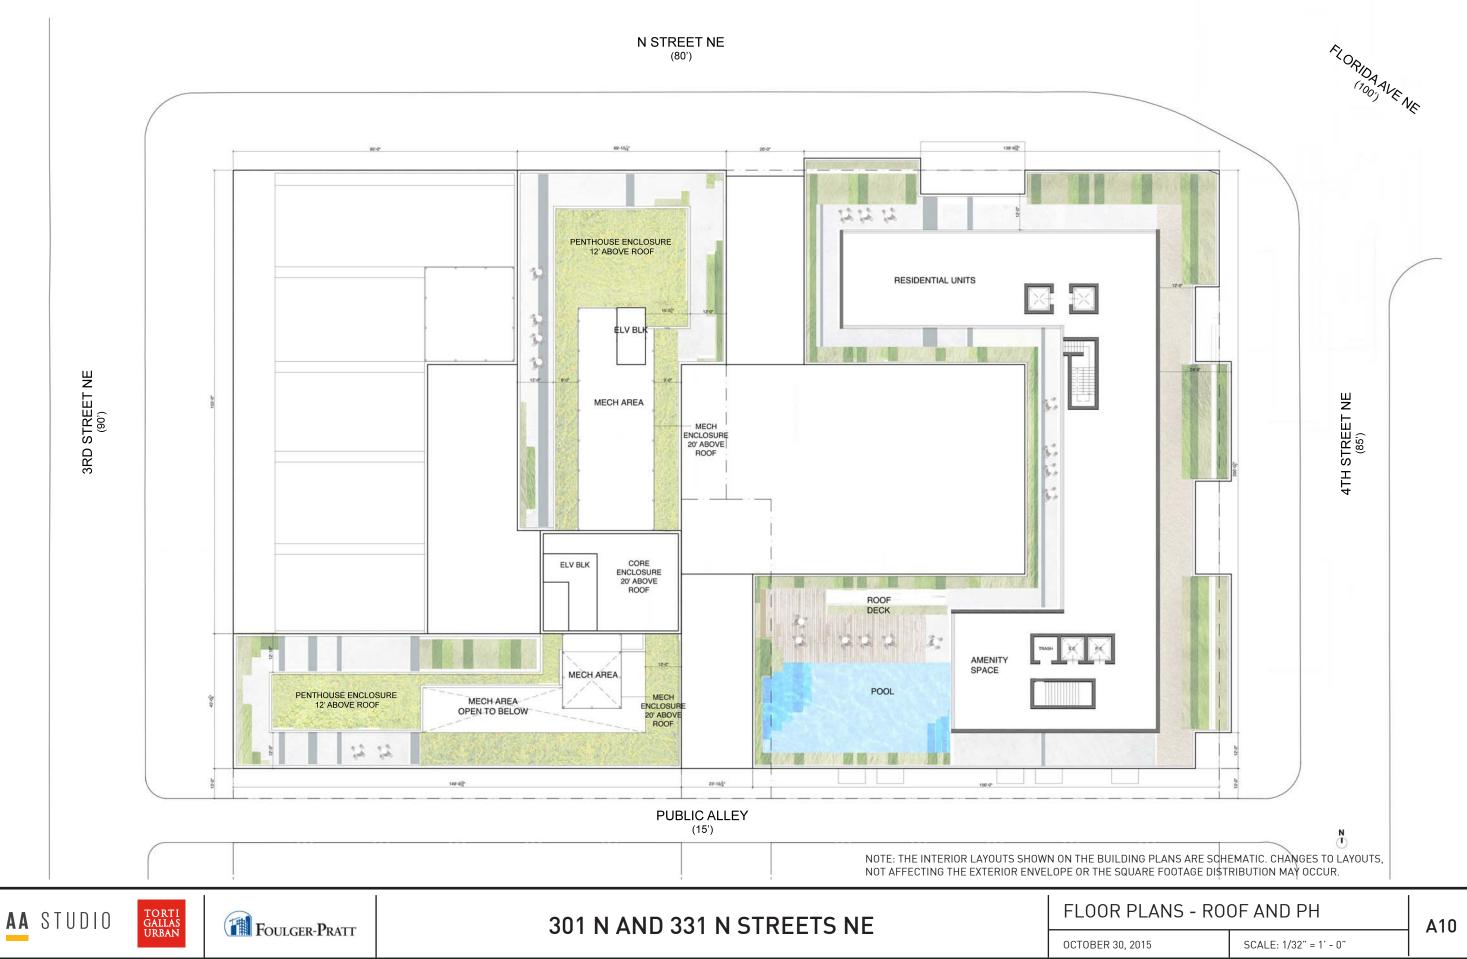

|          | K          | 11          |                              |
|----------|------------|-------------|------------------------------|
|          |            |             |                              |
|          |            | the of      |                              |
|          |            | 12          |                              |
|          | The second | - X         |                              |
| N        | STH STREE  |             |                              |
|          |            |             |                              |
|          | 6          |             |                              |
|          |            |             |                              |
|          | TT         |             |                              |
| Ę        |            | ID          |                              |
|          |            | E           |                              |
| 311      |            |             |                              |
| 5        |            |             |                              |
|          | H          |             |                              |
| PLAN     |            |             | ۸01                          |
| 30, 2015 | N.T.S.     | District of | A01<br>DMMISSION<br>Columbia |
|          |            | CASE        | NO.15-28<br>F NO 1A2         |