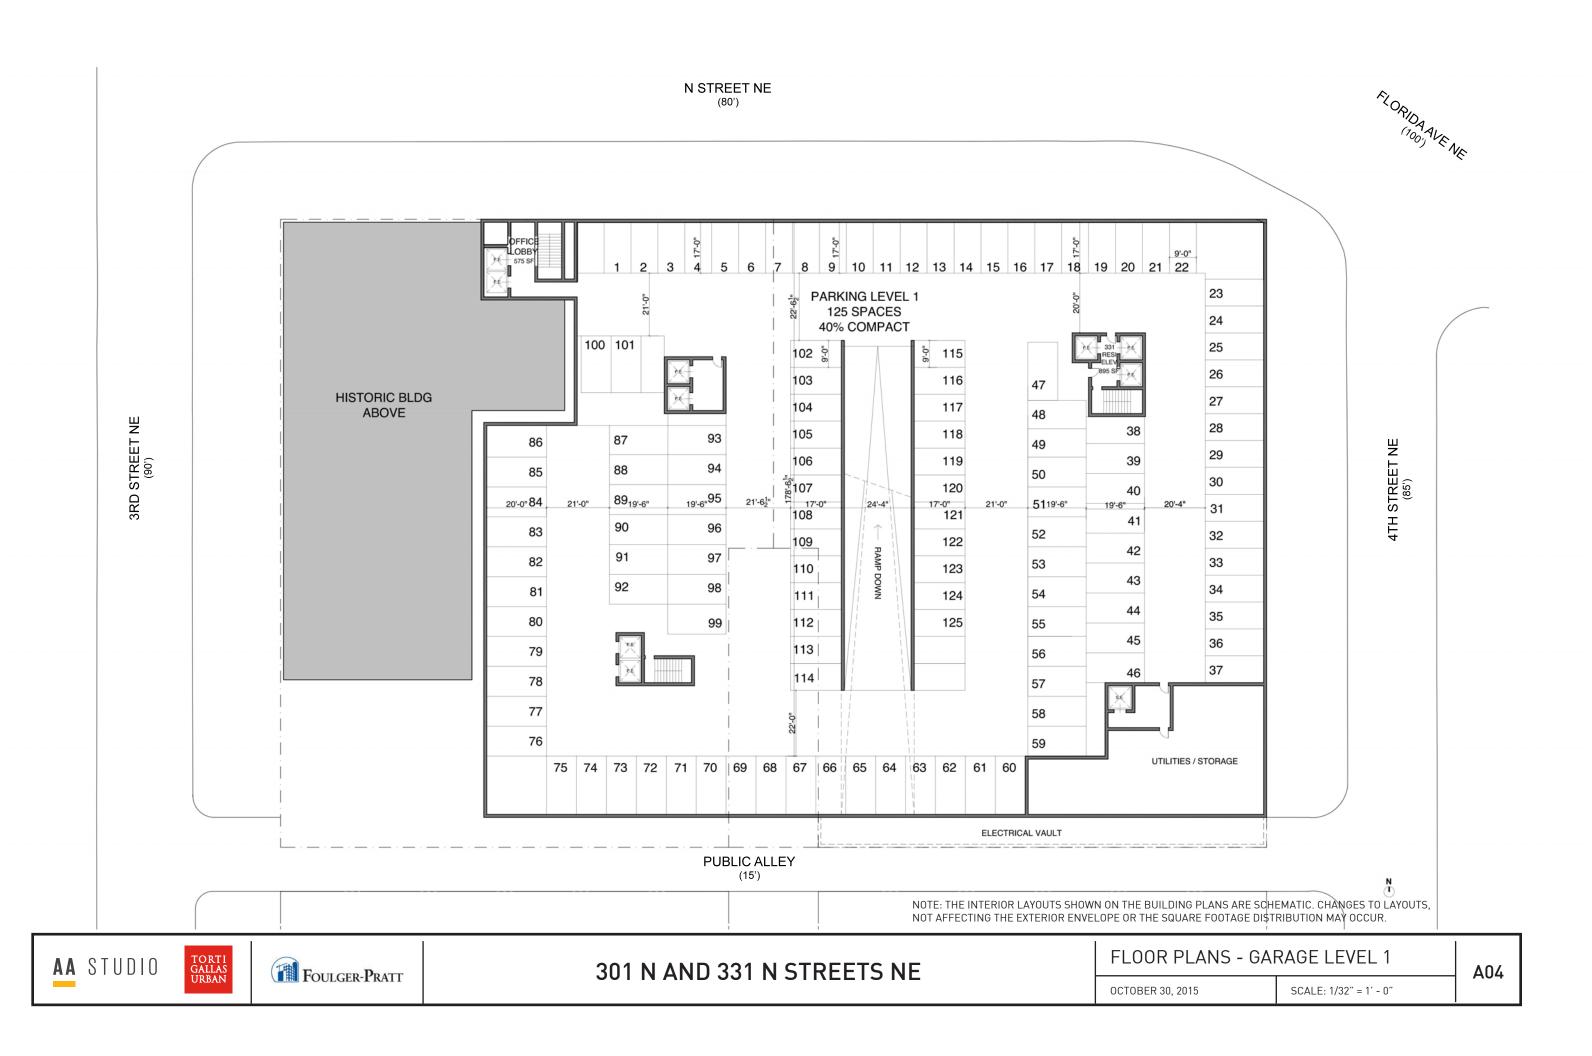

#### 301 N AND 331 N STREETS NE

SITE E

4TH ST NE

| 30, 2015 SCALE: 1/32" = 1' - 0" | ELEVATIONS - | SOUTH (ALLEY)          | A14 |
|---------------------------------|--------------|------------------------|-----|
|                                 | 30, 2015     | SCALE: 1/32" = 1' - 0" |     |