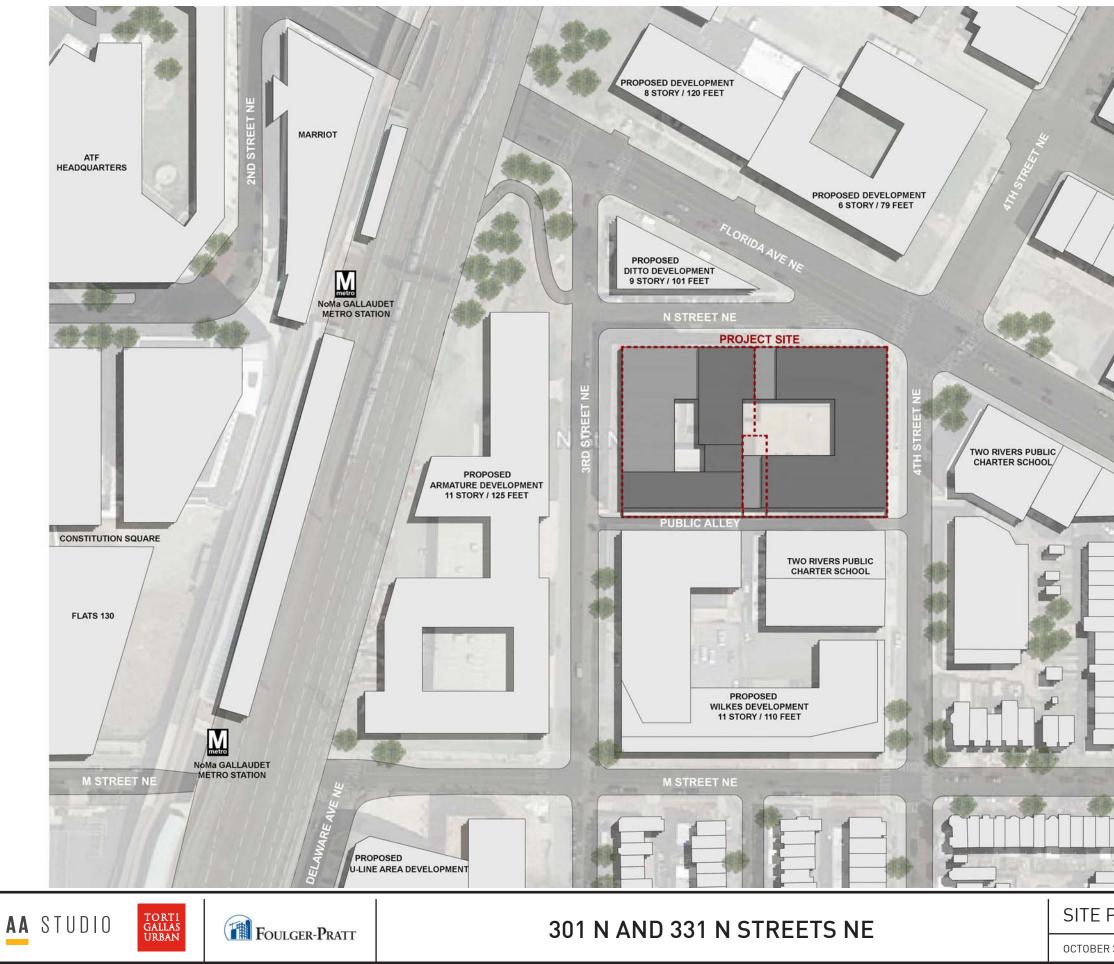

# 301 N AND 331 N STREETS NE

SITE E

| A12 | EAST (4 <sup>™</sup> STREET) | ELEVATIONS - |
|-----|------------------------------|--------------|
|     | SCALE: 1/32" = 1' - 0"       | 30, 2015     |

4TH ST NE