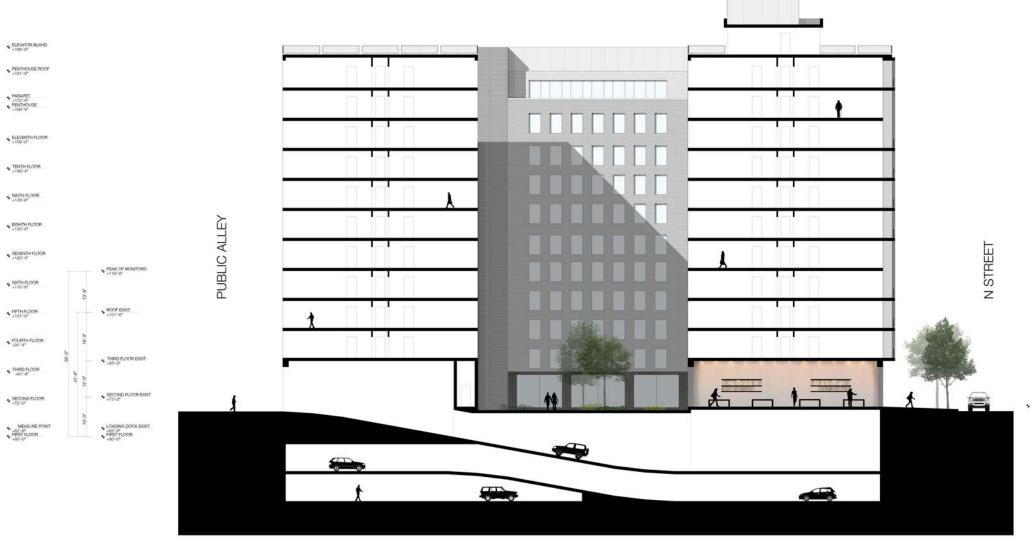

### 301 N AND 331 N STREETS NE

SECTI

OCTOBER 3

| ION - 1  |                        | A16 |
|----------|------------------------|-----|
| 30, 2015 | SCALE: 1/32" = 1' - 0" | AIU |

1920

110-0

TORTI Gallas Urban

PUBLIC ALLEY

N ST NE

TORTI Gallas Urban