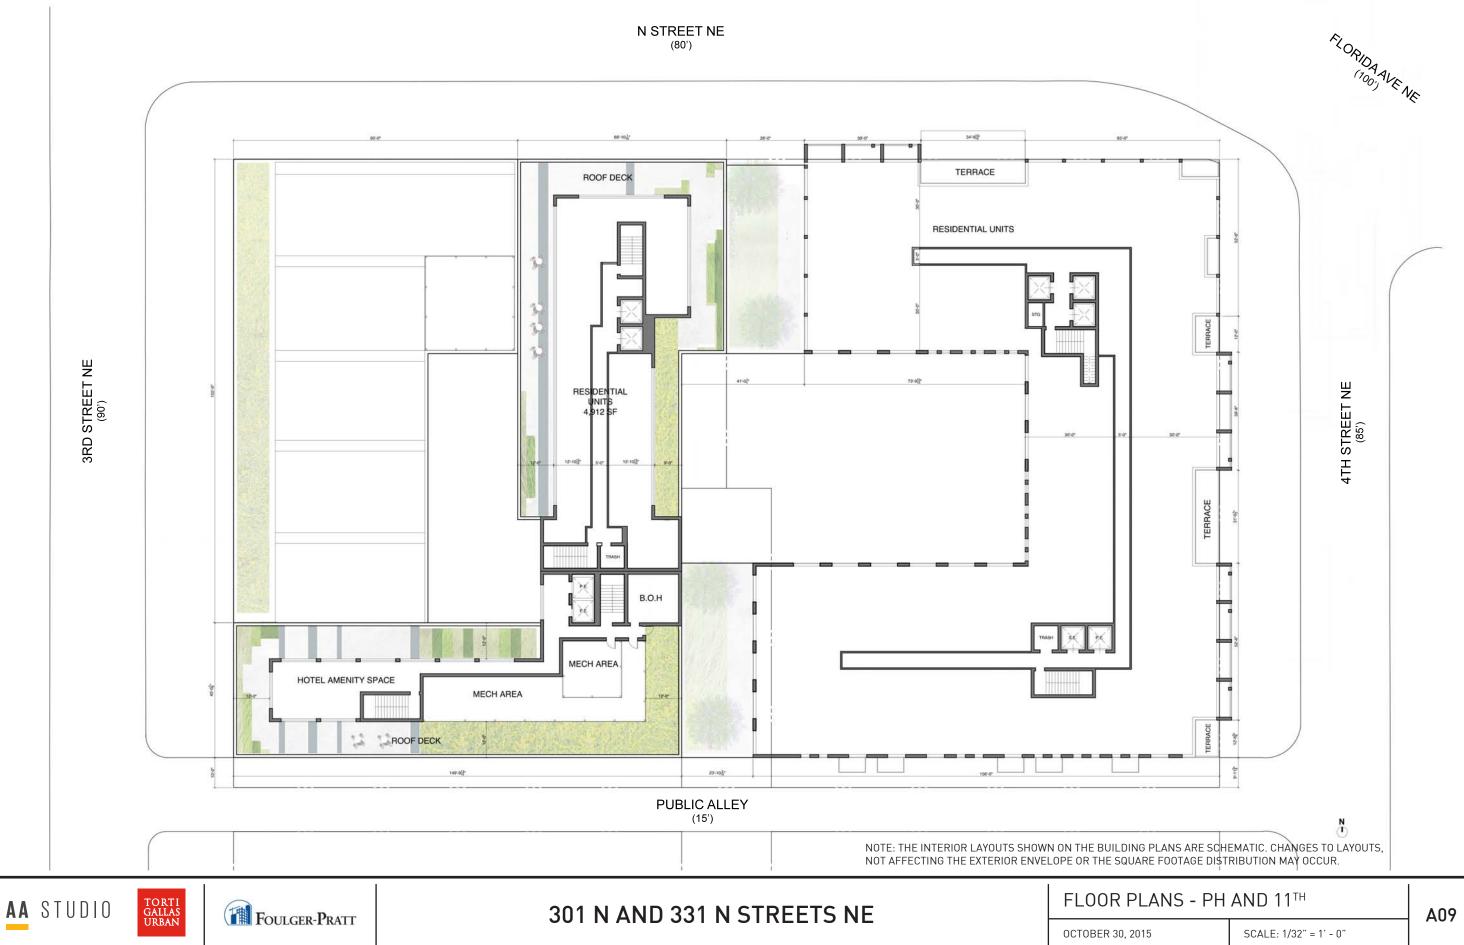

|          | K          | 11          |                              |
|----------|------------|-------------|------------------------------|
|          |            |             |                              |
|          |            | the of      |                              |
|          |            | 12          |                              |
|          | The second | - X         |                              |
| N        | STH STREE  |             |                              |
|          |            |             |                              |
|          | 6          |             |                              |
|          |            |             |                              |
|          | TT         |             |                              |
| Ę        |            | ID          |                              |
|          |            | E           |                              |
| 311      |            |             |                              |
| 5        |            |             |                              |
|          | H          |             |                              |
| PLAN     |            |             | ۸01                          |
| 30, 2015 | N.T.S.     | District of | A01<br>DMMISSION<br>Columbia |
|          |            | CASE        | NO.15-28<br>F NO 1A2         |