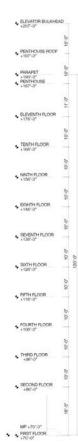

## 301 N AND 331 N STREETS NE

ELE ОСТОВ PARAPET +199'-3\*

PARAPET +190'-3\* PENTHOUSE +187'-3\*

TENTH FLOOR +166'-3\*

NINTH FLOOR +156'-3\*

EIGHTH FLOOR +146'-3\*

SEVENTH FLOOR +136'-3\*

| SIXTH FLOOR<br>+126'-3"   | ÷   | 10'-0* | 120'-0" |     |         |         |      |   |  |
|---------------------------|-----|--------|---------|-----|---------|---------|------|---|--|
| FIFTH FLOOR<br>+116'-3*   | ٠   | 10'-0" |         |     |         |         |      |   |  |
| FOURTH FLOOR<br>+106'-3*  | ٠   | 10'-0" |         |     |         |         |      |   |  |
| THIRD FLOOR<br>+96'-3"    | ٠   | 100*   |         |     |         |         |      |   |  |
| SECOND FLOOR<br>+86'-3*   | ٠   | 10'-0" |         |     |         |         |      |   |  |
| MP +70'-3*<br>FIRST FLOOR |     | 16'-3" |         |     |         |         |      |   |  |
| +70'-0*                   |     |        |         |     |         |         |      |   |  |
| EVATIONS                  | 5 ( | 33     | 1) -    | SOU | ITH     | (ALL    | EY   | ) |  |
| BER 30, 2015              |     |        |         | SCA | LE: 1/1 | 6" = 1' | - 0" |   |  |
|                           |     |        |         |     |         |         |      |   |  |