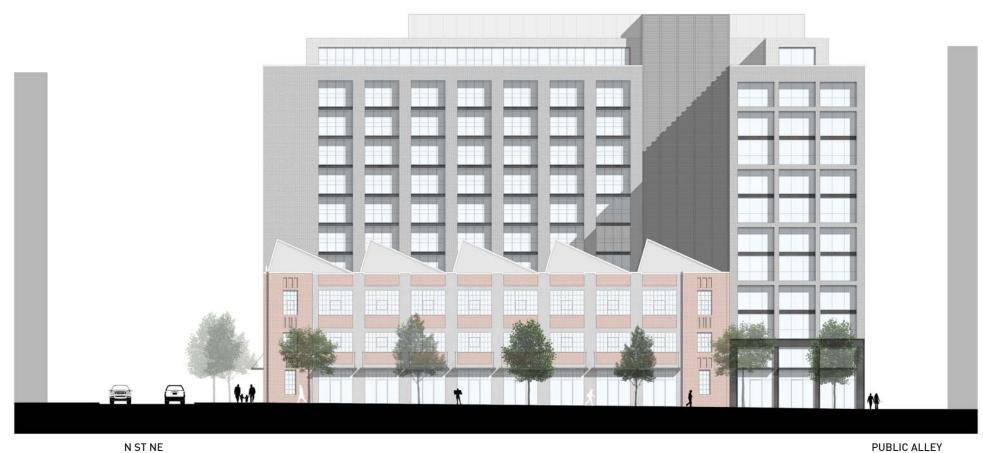

# 301 N AND 331 N STREETS NE

SITE E

| A12 | EAST (4 <sup>™</sup> STREET) | ELEVATIONS - |
|-----|------------------------------|--------------|
|     | SCALE: 1/32" = 1' - 0"       | 30, 2015     |

4TH ST NE

## 301 N AND 331 N STREETS NE

SITE E

3RD ST NE

| ELEVATIONS - | NORTH (N STREET)       | A13 |
|--------------|------------------------|-----|
| 2 30, 2015   | SCALE: 1/32" = 1' - 0" | AIG |

3RD ST NE