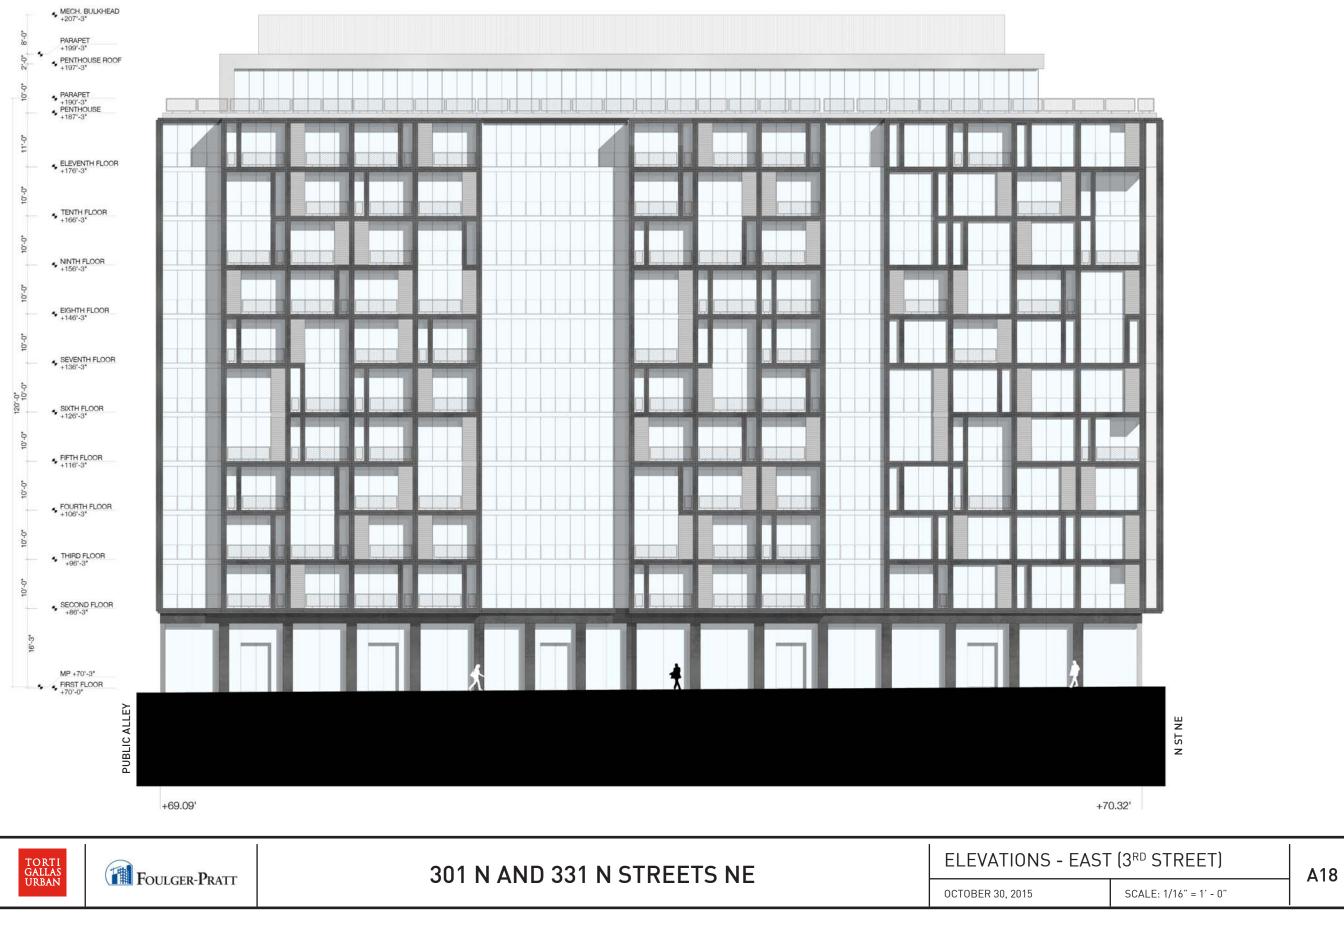

# 301 N AND 331 N STREETS NE

SITE E

| A12 | EAST (4 <sup>™</sup> STREET) | ELEVATIONS - |
|-----|------------------------------|--------------|
|     | SCALE: 1/32" = 1' - 0"       | 30, 2015     |

4TH ST NE