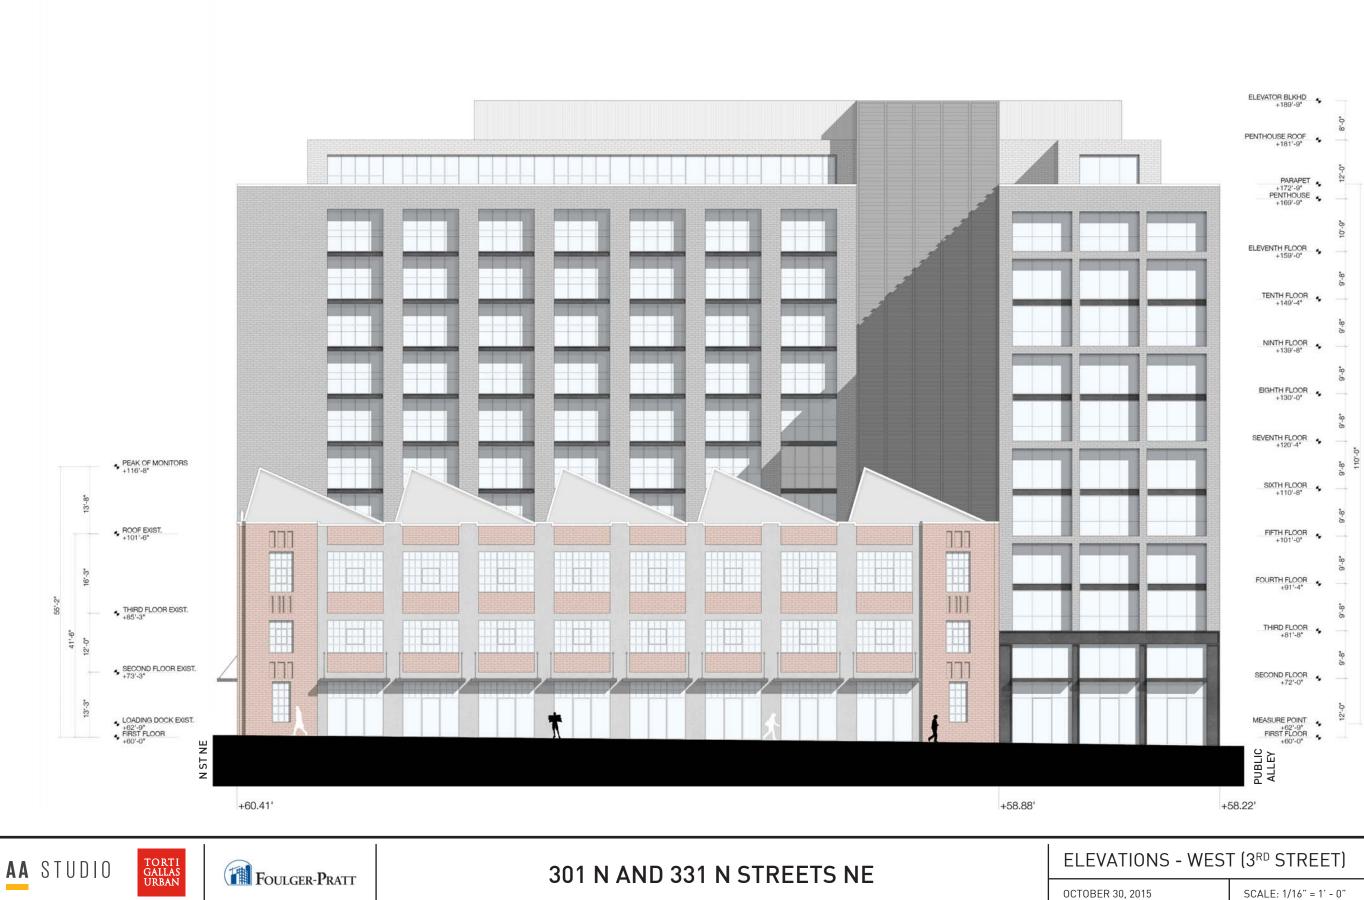

### 301 N AND 331 N STREETS NE

SITE ELEVATIONS - WEST (3<sup>RD</sup> STREET)

OCTOBER 30, 2015

SCALE: 1/32" = 1' - 0"

A15