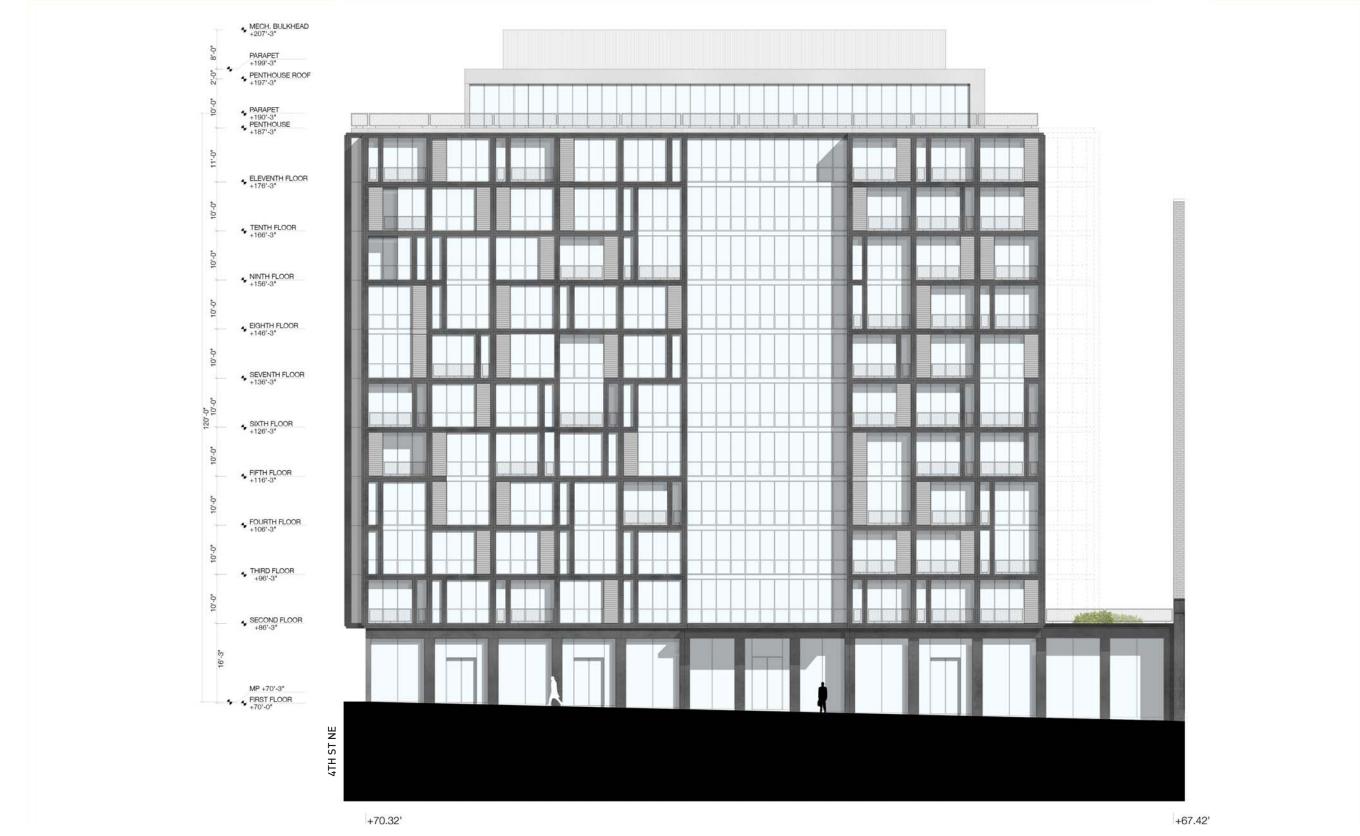

# 301 N AND 331 N STREETS NE

SITE E

| A12 | EAST (4 <sup>™</sup> STREET) | ELEVATIONS - |
|-----|------------------------------|--------------|
|     | SCALE: 1/32" = 1' - 0"       | 30, 2015     |

4TH ST NE