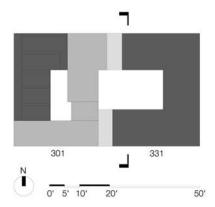

# 301 N AND 331 N STREETS NE

SITE E

| A12 | EAST (4 <sup>™</sup> STREET) | ELEVATIONS - |
|-----|------------------------------|--------------|
|     | SCALE: 1/32" = 1' - 0"       | 30, 2015     |

4TH ST NE