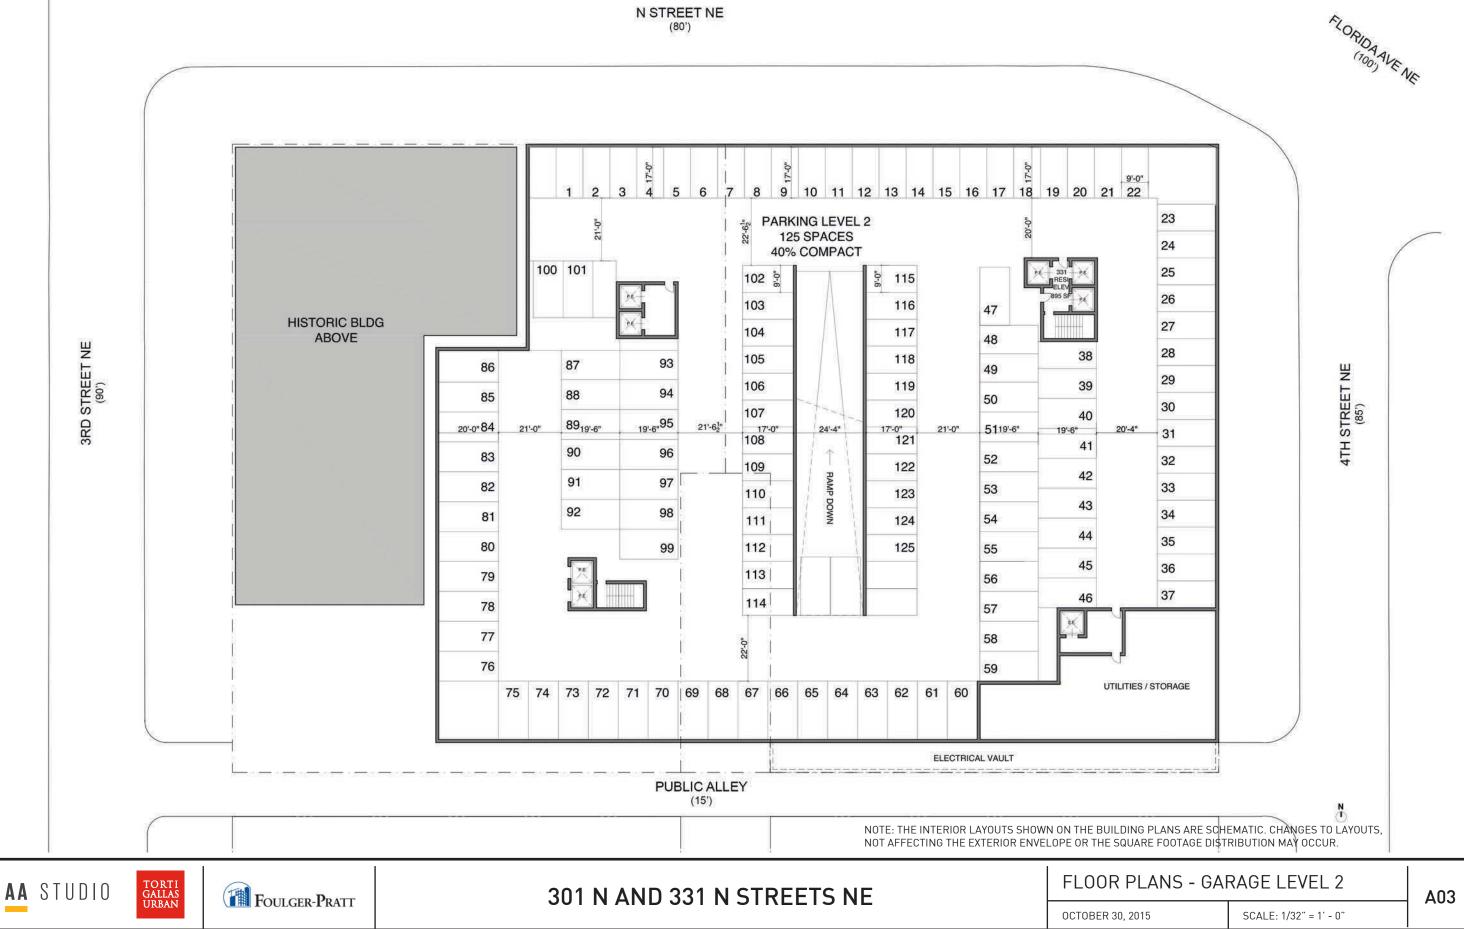

## 301 N AND 331 N STREETS NE

SITE E

3RD ST NE

| ELEVATIONS - | NORTH (N STREET)       | A13 |
|--------------|------------------------|-----|
| 2 30, 2015   | SCALE: 1/32" = 1' - 0" | AIG |

3RD ST NE