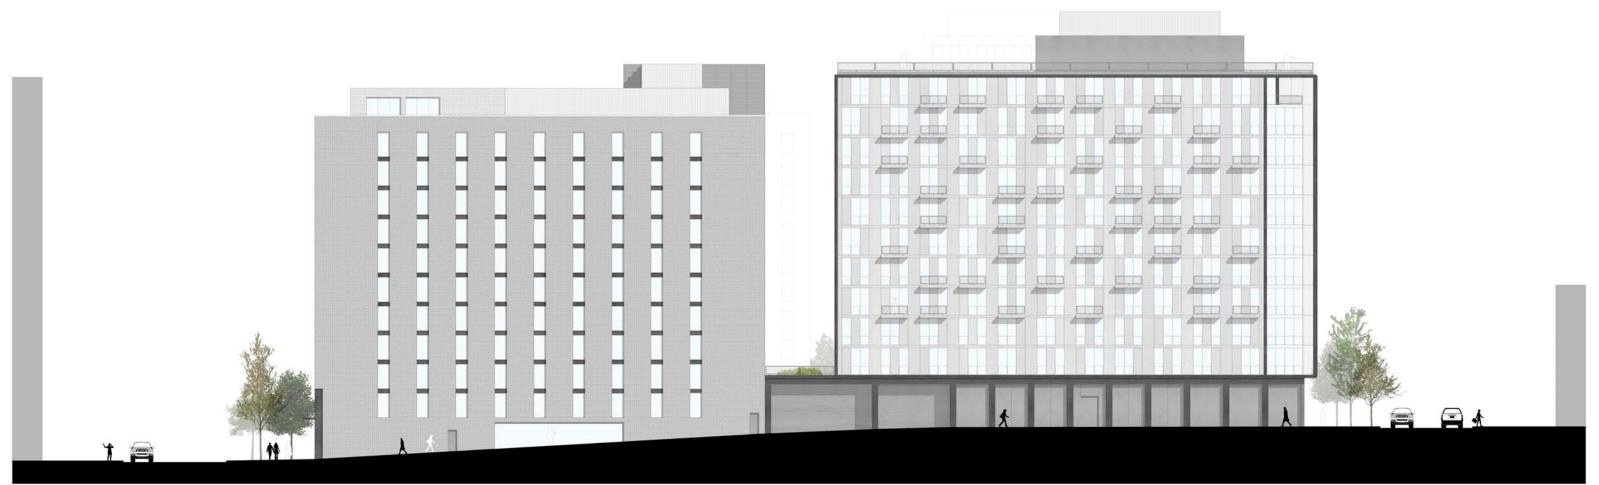

## 301 N AND 331 N STREETS NE

SITE E

3RD ST NE

| ELEVATIONS - | NORTH (N STREET)       | A13 |
|--------------|------------------------|-----|
| 2 30, 2015   | SCALE: 1/32" = 1' - 0" | AIG |

3RD ST NE