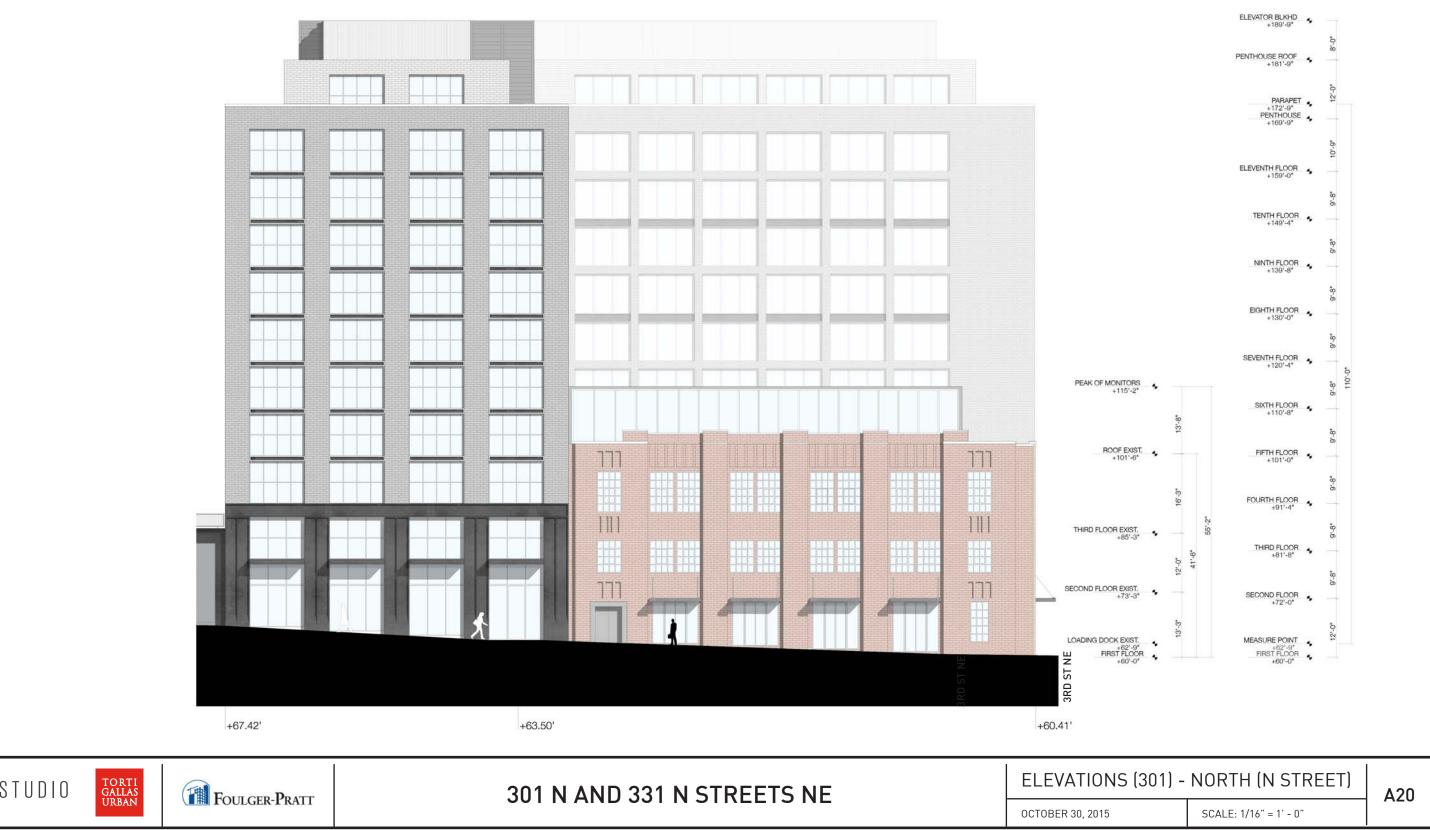

## 301 N AND 331 N STREETS NE

SITE E

3RD ST NE

| ELEVATIONS - | NORTH (N STREET)       | A13 |
|--------------|------------------------|-----|
| 2 30, 2015   | SCALE: 1/32" = 1' - 0" | AIG |

3RD ST NE