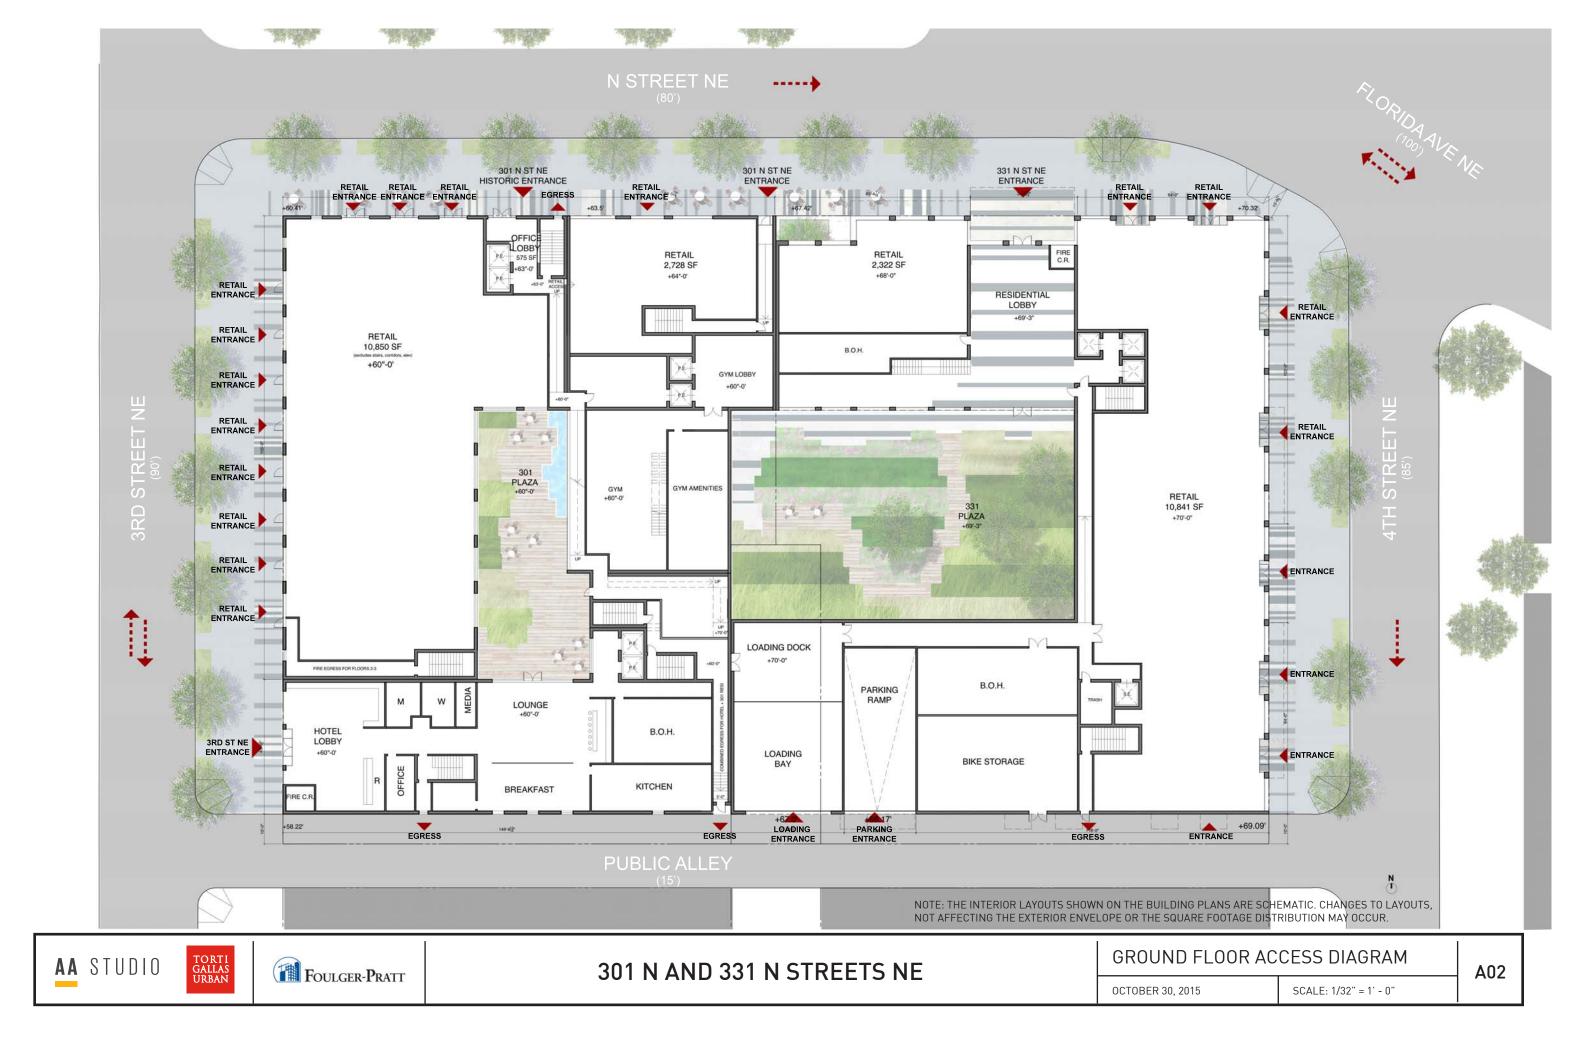

|
|          | 6          |             |                              |
|          |            |             |                              |
|          | TT         |             |                              |
| Ę        |            | ID          |                              |
|          |            | E           |                              |
| 311      |            |             |                              |
| 5        |            |             |                              |
|          | H          |             |                              |
| PLAN     |            |             | ۸01                          |
| 30, 2015 | N.T.S.     | District of | A01<br>DMMISSION<br>Columbia |
|          |            | CASE        | NO.15-28<br>F NO 1A2         |



























PUBLIC ALLEY

N ST NE



TORTI Gallas Urban



# 301 N AND 331 N STREETS NE

SITE E

| A12 | EAST (4 <sup>™</sup> STREET) | ELEVATIONS - |
|-----|------------------------------|--------------|
|     | SCALE: 1/32" = 1' - 0"       | 30, 2015     |







4TH ST NE





## 301 N AND 331 N STREETS NE

SITE E



3RD ST NE

| ELEVATIONS - | NORTH (N STREET)       | A13 |
|--------------|------------------------|-----|
| 2 30, 2015   | SCALE: 1/32" = 1' - 0" | AIG |



3RD ST NE





#### 301 N AND 331 N STREETS NE

SITE E



4TH ST NE

| 30, 2015 SCALE: 1/32" = 1' - 0" | ELEVATIONS - | SOUTH (ALLEY)          | A14 |
|---------------------------------|--------------|------------------------|-----|
|                                 | 30, 2015     | SCALE: 1/32" = 1' - 0"