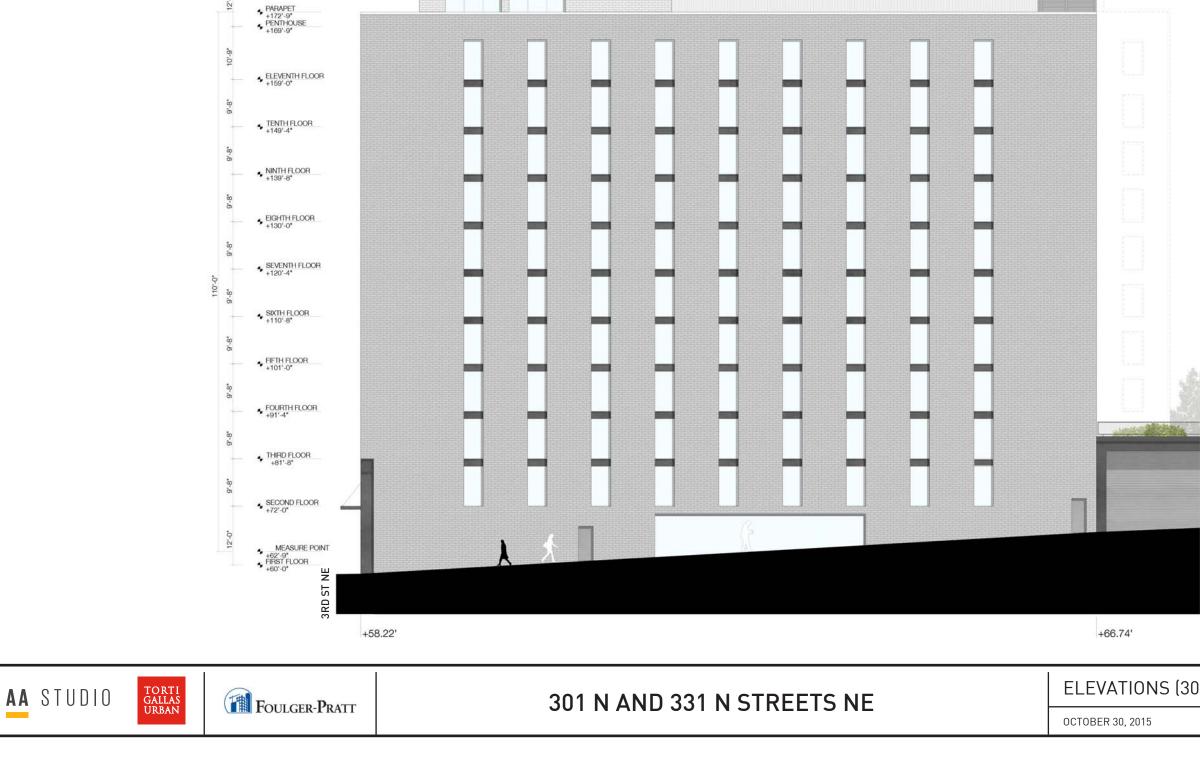

### 301 N AND 331 N STREETS NE

SITE ELEVATIONS - WEST (3<sup>RD</sup> STREET)

OCTOBER 30, 2015

SCALE: 1/32" = 1' - 0"

A15