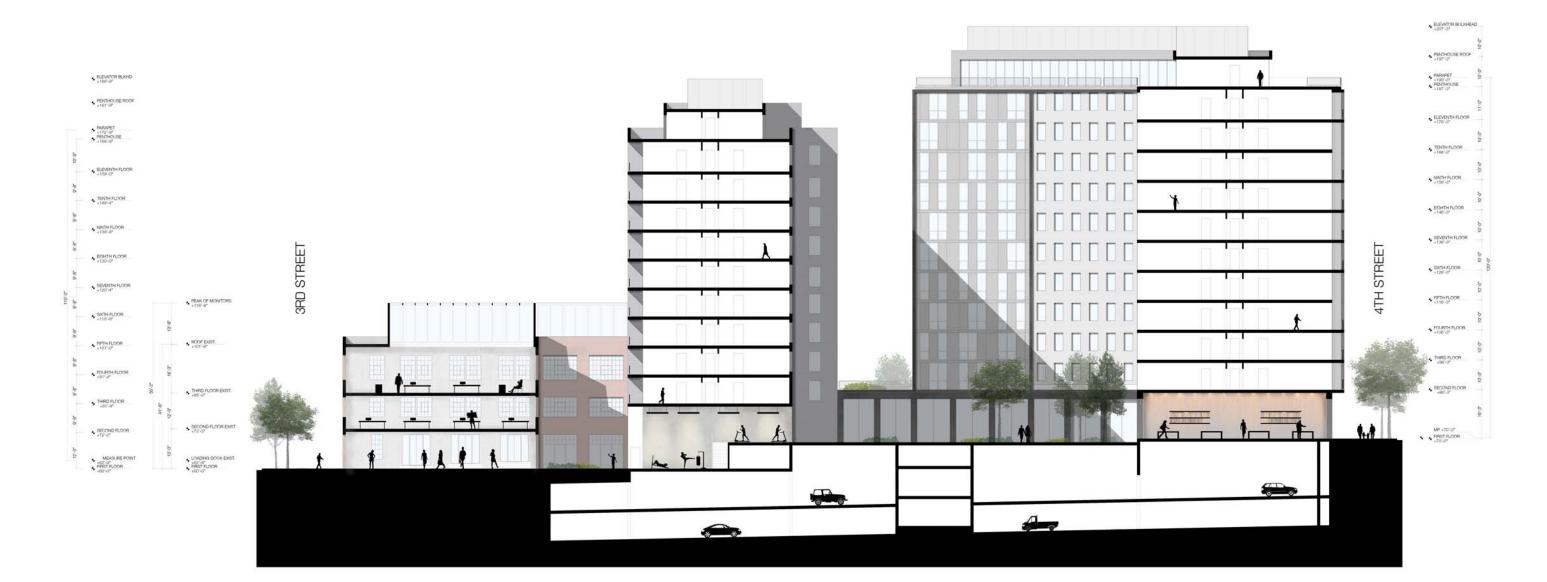

### 301 N AND 331 N STREETS NE

SECTI

OCTOBER 3

| ION - 1  |                        | A16 |
|----------|------------------------|-----|
| 30, 2015 | SCALE: 1/32" = 1' - 0" | AIU |

1920

110-0

TORTI Gallas Urban

#### 301 N AND 331 N STREETS NE

| SECTION - 2      |                        | Δ17 |
|------------------|------------------------|-----|
| OCTOBER 30, 2015 | SCALE: 1/32" = 1' - 0" |     |

TORTI GALLAS URBAN