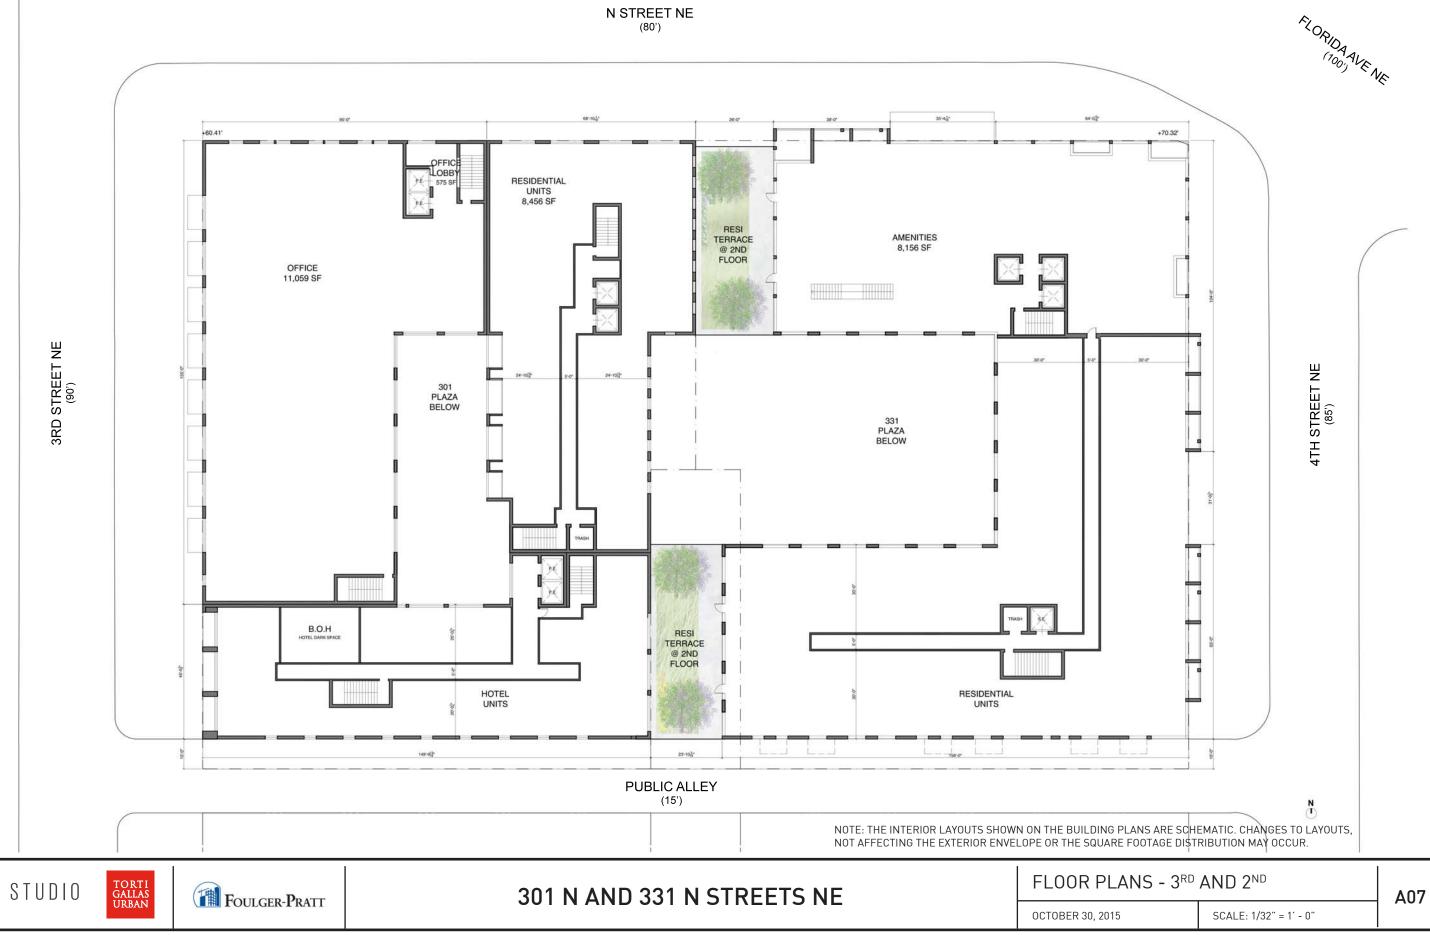

|
|          | 6          |             |                              |
|          |            |             |                              |
|          | TT         |             |                              |
| Ę        |            | ID          |                              |
|          |            | E           |                              |
| 311      |            |             |                              |
| 5        |            |             |                              |
|          | H          |             |                              |
| PLAN     |            |             | ۸01                          |
| 30, 2015 | N.T.S.     | District of | A01<br>DMMISSION<br>Columbia |
|          |            | CASE        | NO.15-28<br>F NO 1A2         |



























PUBLIC ALLEY

N ST NE



TORTI Gallas Urban



# 301 N AND 331 N STREETS NE

SITE E

| A12 | EAST (4 <sup>™</sup> STREET) | ELEVATIONS - |
|-----|------------------------------|--------------|
|     | SCALE: 1/32" = 1' - 0"       | 30, 2015     |







4TH ST NE





## 301 N AND 331 N STREETS NE

SITE E



3RD ST NE

| ELEVATIONS - | NORTH (N STREET)       | A13 |
|--------------|------------------------|-----|
| 2 30, 2015   | SCALE: 1/32" = 1' - 0" | AIG |



3RD ST NE





#### 301 N AND 331 N STREETS NE

SITE E



4TH ST NE

| 30, 2015 SCALE: 1/32" = 1' - 0" | ELEVATIONS - | SOUTH (ALLEY)          | A14 |
|---------------------------------|--------------|------------------------|-----|
|                                 | 30, 2015     | SCALE: 1/32" = 1' - 0" |     |