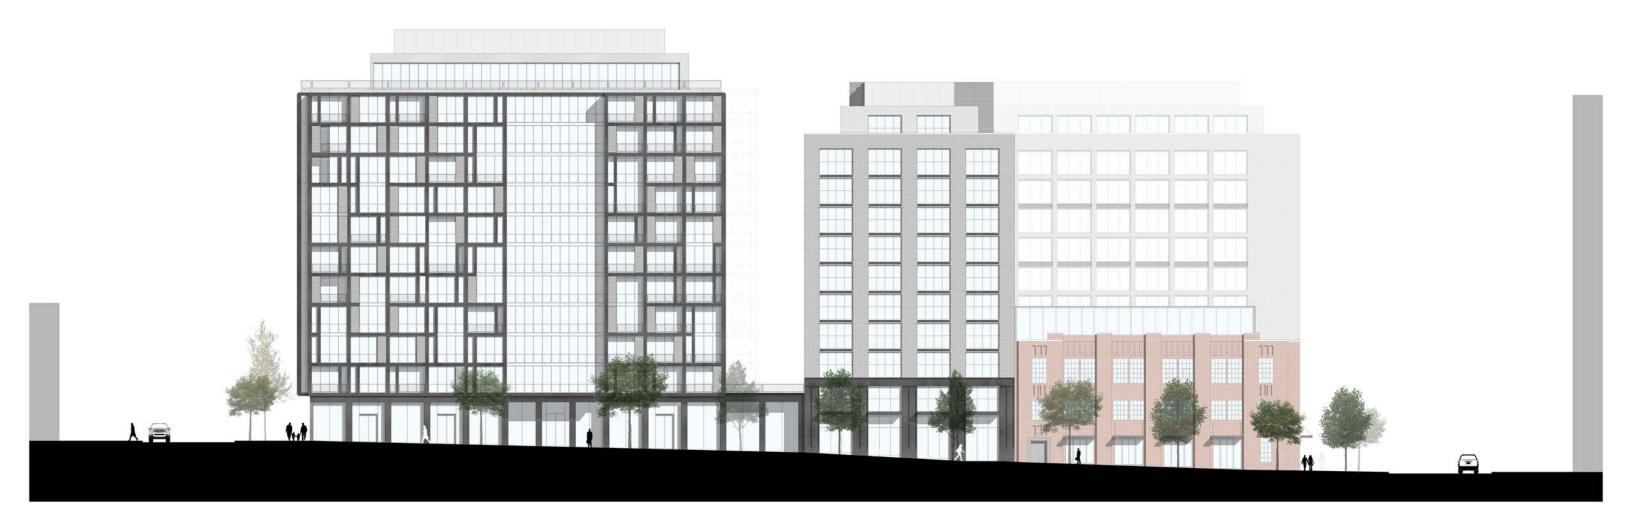

# 301 N AND 331 N STREETS NE

SITE E

| A12 | EAST (4 <sup>™</sup> STREET) | ELEVATIONS - |
|-----|------------------------------|--------------|
|     | SCALE: 1/32" = 1' - 0"       | 30, 2015     |

4TH ST NE