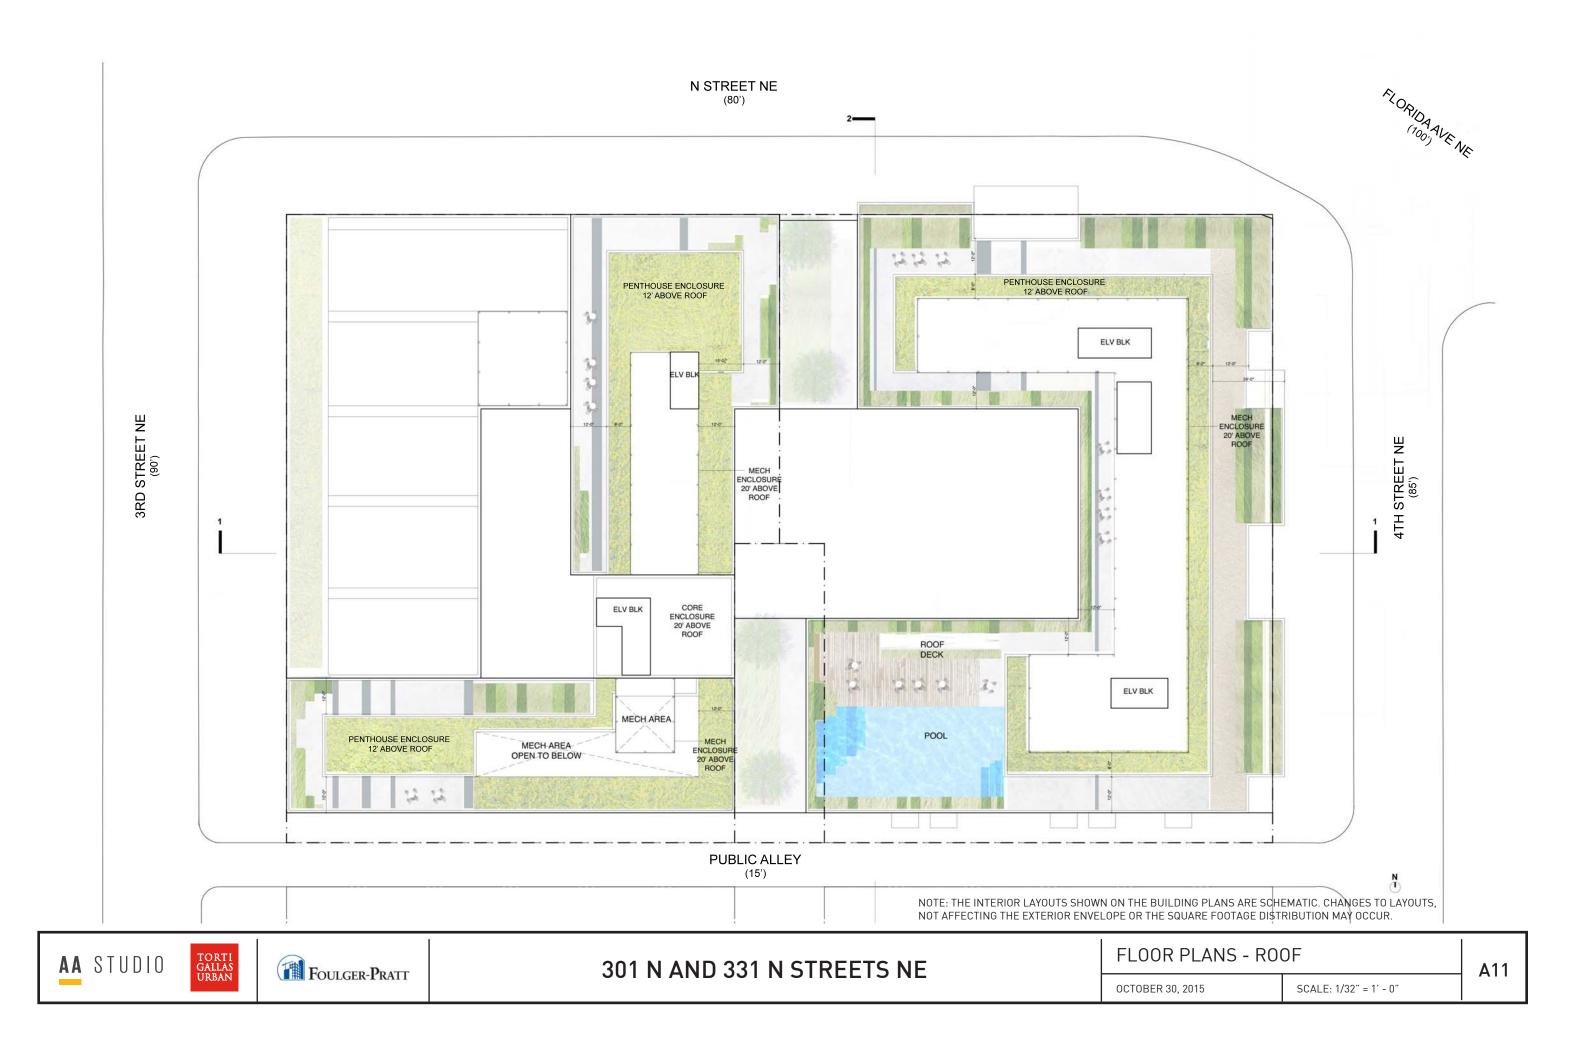

|          | K          | 11          |                              |
|----------|------------|-------------|------------------------------|
|          |            |             |                              |
|          |            | the of      |                              |
|          |            | 12          |                              |
|          | The second | - X         |                              |
| N        | STH STREE  |             |                              |
|          |            |             |                              |
|          | 6          |             |                              |
|          |            |             |                              |
|          | TT         |             |                              |
| Ę        |            | ID          |                              |
|          |            | E           |                              |
| 311      |            |             |                              |
| 5        |            |             |                              |
|          | H          |             |                              |
| PLAN     |            |             | ۸01                          |
| 30, 2015 | N.T.S.     | District of | A01<br>DMMISSION<br>Columbia |
|          |            | CASE        | NO.15-28<br>F NO 1A2         |