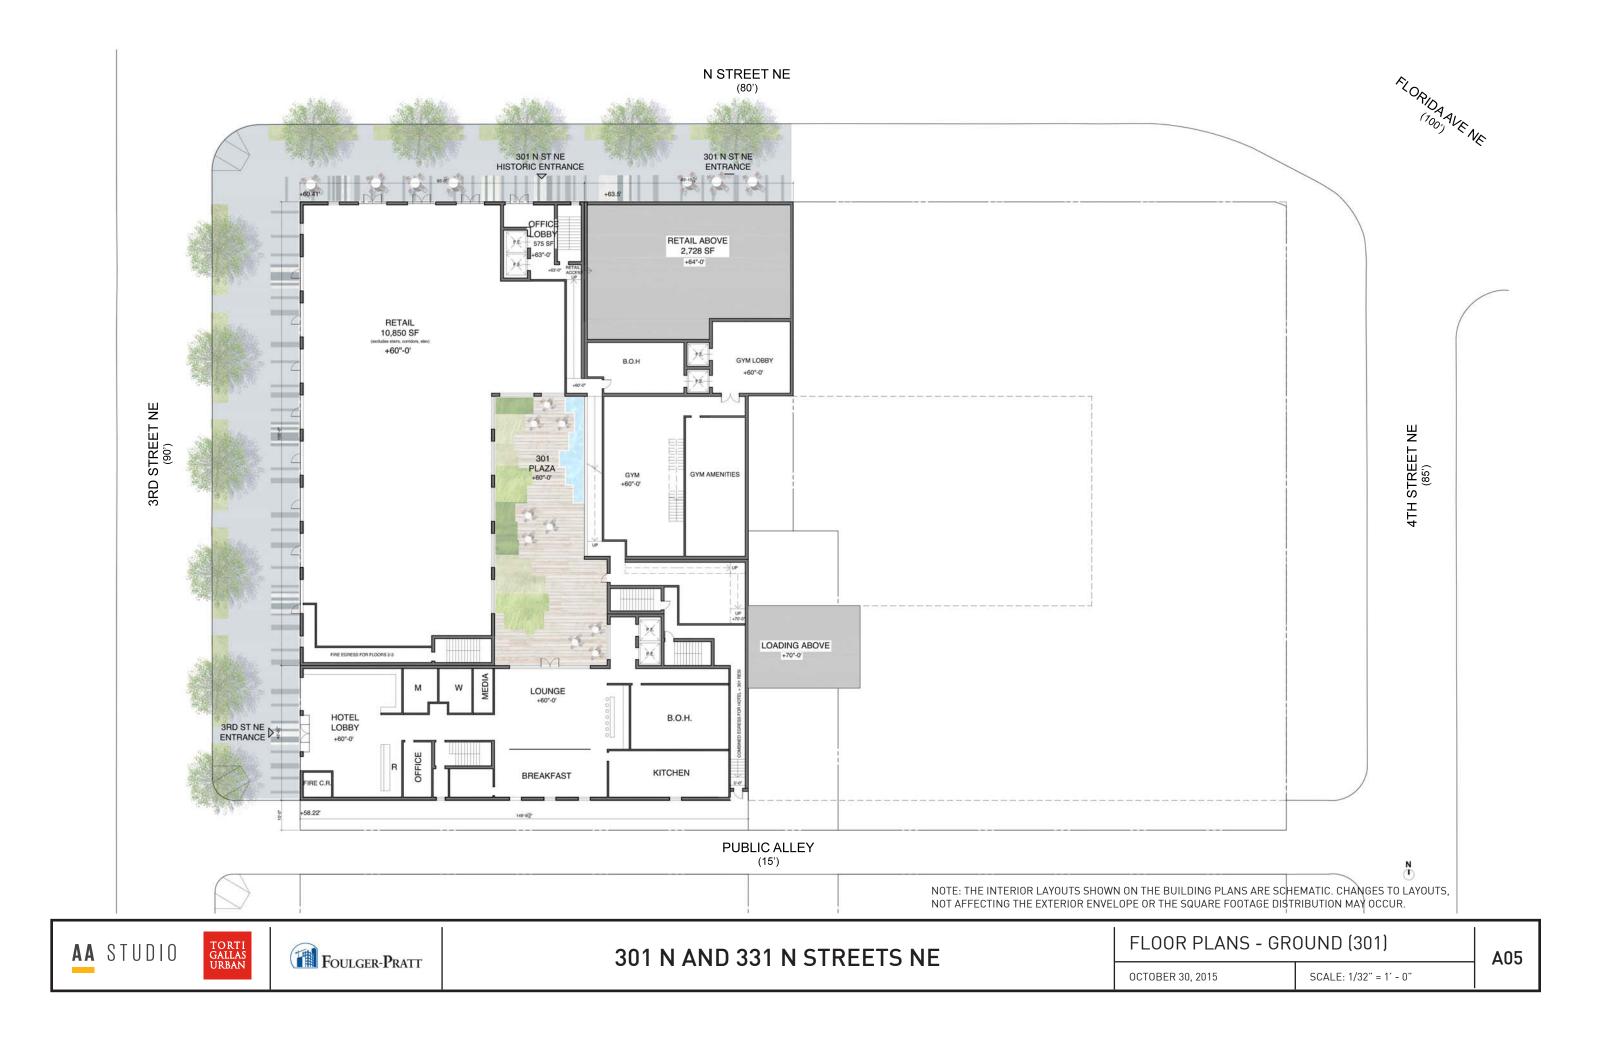

|
|          | 6          |             |                              |
|          |            |             |                              |
|          | TT         |             |                              |
| Ę        |            | ID          |                              |
|          |            | E           |                              |
| 311      |            |             |                              |
| 5        |            |             |                              |
|          | H          |             |                              |
| PLAN     |            |             | ۸01                          |
| 30, 2015 | N.T.S.     | District of | A01<br>DMMISSION<br>Columbia |
|          |            | CASE        | NO.15-28<br>F NO 1A2         |



























PUBLIC ALLEY

N ST NE



TORTI Gallas Urban



# 301 N AND 331 N STREETS NE

SITE E

| A12 | EAST (4 <sup>™</sup> STREET) | ELEVATIONS - |
|-----|------------------------------|--------------|
|     | SCALE: 1/32" = 1' - 0"       | 30, 2015     |







4TH ST NE





## 301 N AND 331 N STREETS NE

SITE E



3RD ST NE

| ELEVATIONS - | NORTH (N STREET)       | A13 |
|--------------|------------------------|-----|
| 2 30, 2015   | SCALE: 1/32" = 1' - 0" | AIG |



3RD ST NE





#### 301 N AND 331 N STREETS NE

SITE E



4TH ST NE

| 30, 2015 SCALE: 1/32" = 1' - 0" | ELEVATIONS - | SOUTH (ALLEY)          | A14 |
|---------------------------------|--------------|------------------------|-----|
|                                 | 30, 2015     | SCALE: 1/32" = 1' - 0" |     |