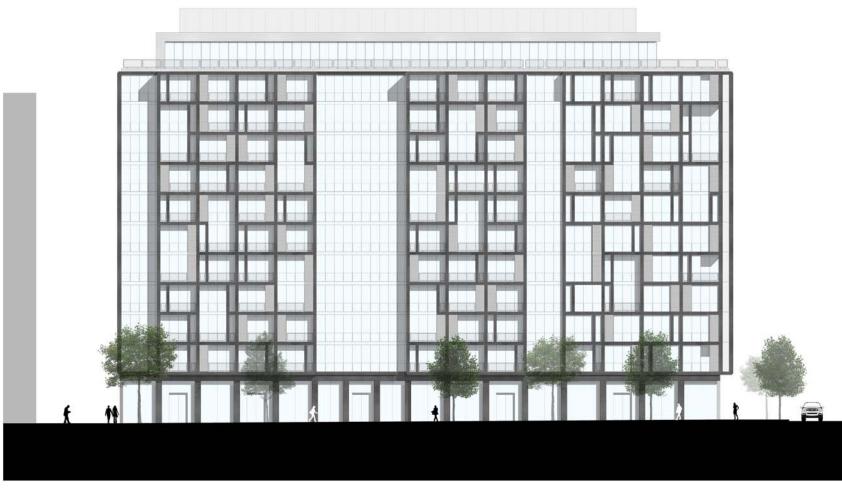

# 301 N AND 331 N STREETS NE

SITE E

| A12 | EAST (4 <sup>™</sup> STREET) | ELEVATIONS - |
|-----|------------------------------|--------------|
|     | SCALE: 1/32" = 1' - 0"       | 30, 2015     |

4TH ST NE