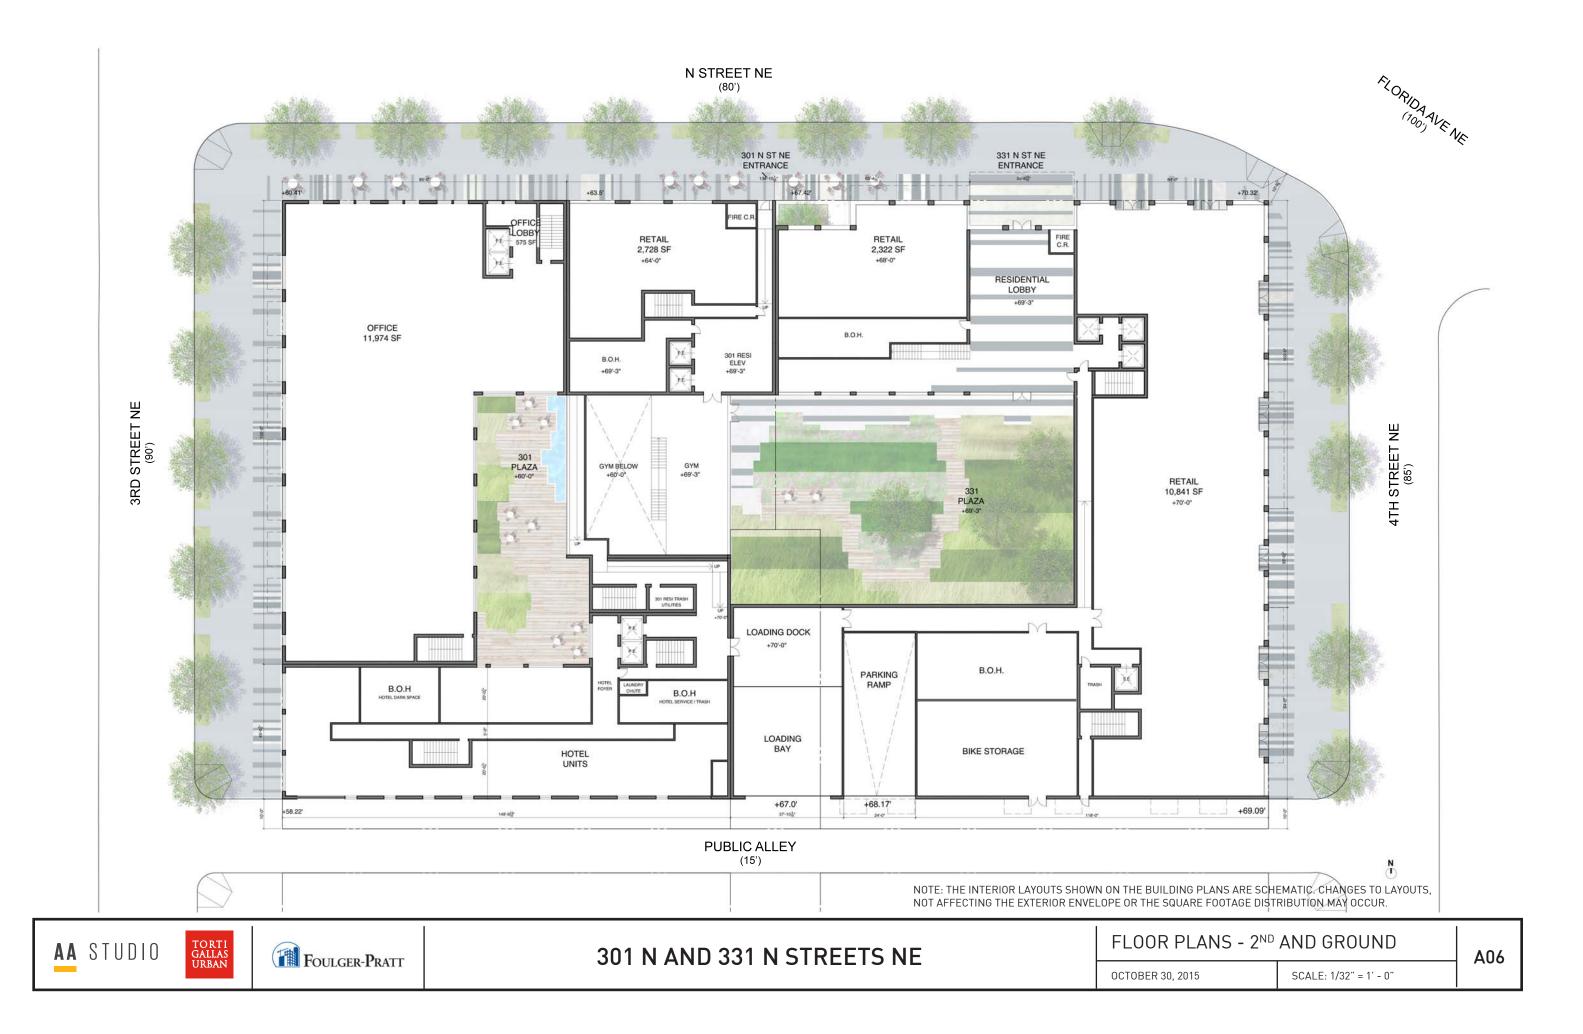

|
|          | 6          |             |                              |
|          |            |             |                              |
|          | TT         |             |                              |
| Ę        |            | ID          |                              |
|          |            | E           |                              |
| 311      |            |             |                              |
| 5        |            |             |                              |
|          | H          |             |                              |
| PLAN     |            |             | ۸01                          |
| 30, 2015 | N.T.S.     | District of | A01<br>DMMISSION<br>Columbia |
|          |            | CASE        | NO.15-28<br>F NO 1A2         |



























PUBLIC ALLEY

N ST NE



TORTI Gallas Urban



# 301 N AND 331 N STREETS NE

SITE E

| A12 | EAST (4 <sup>™</sup> STREET) | ELEVATIONS - |
|-----|------------------------------|--------------|
|     | SCALE: 1/32" = 1' - 0"       | 30, 2015     |







4TH ST NE





## 301 N AND 331 N STREETS NE

SITE E



3RD ST NE

| ELEVATIONS - | NORTH (N STREET)       | A13 |
|--------------|------------------------|-----|
| 2 30, 2015   | SCALE: 1/32" = 1' - 0" | AIG |



3RD ST NE





#### 301 N AND 331 N STREETS NE

SITE E



4TH ST NE

| 30, 2015 SCALE: 1/32" = 1' - 0" | ELEVATIONS - | SOUTH (ALLEY)          | A14 |
|---------------------------------|--------------|------------------------|-----|
|                                 | 30, 2015     | SCALE: 1/32" = 1' - 0" |     |