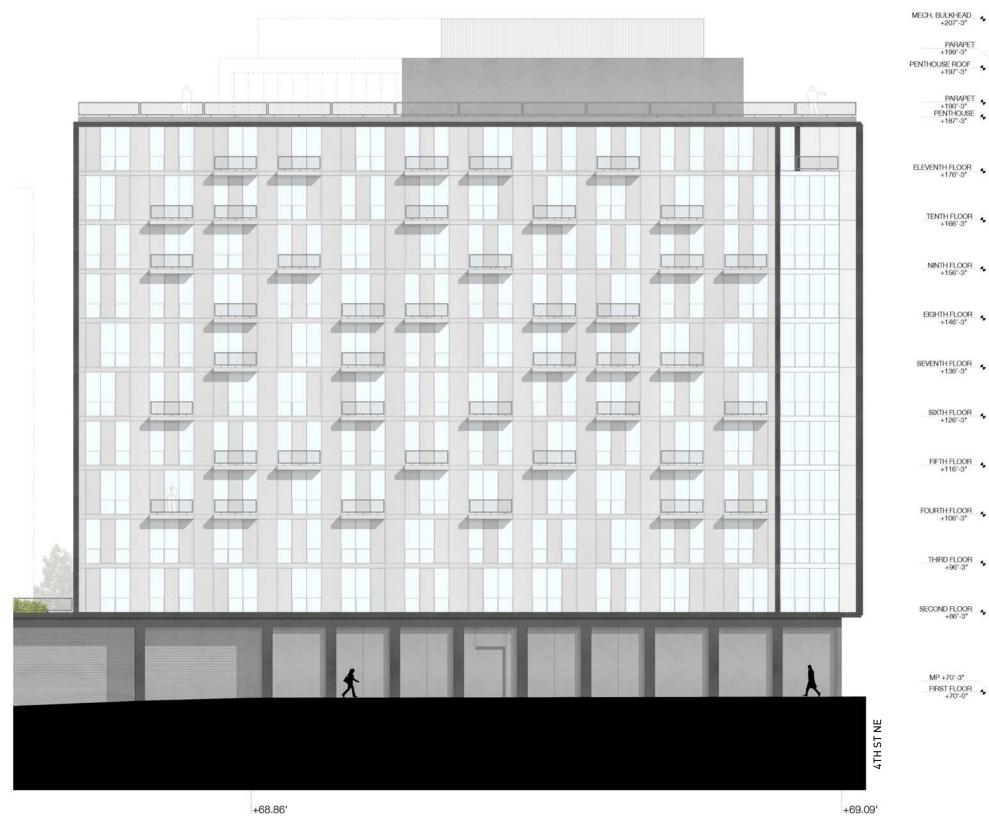

# 301 N AND 331 N STREETS NE

SITE E

| A12 | EAST (4 <sup>™</sup> STREET) | ELEVATIONS - |
|-----|------------------------------|--------------|
|     | SCALE: 1/32" = 1' - 0"       | 30, 2015     |

4TH ST NE