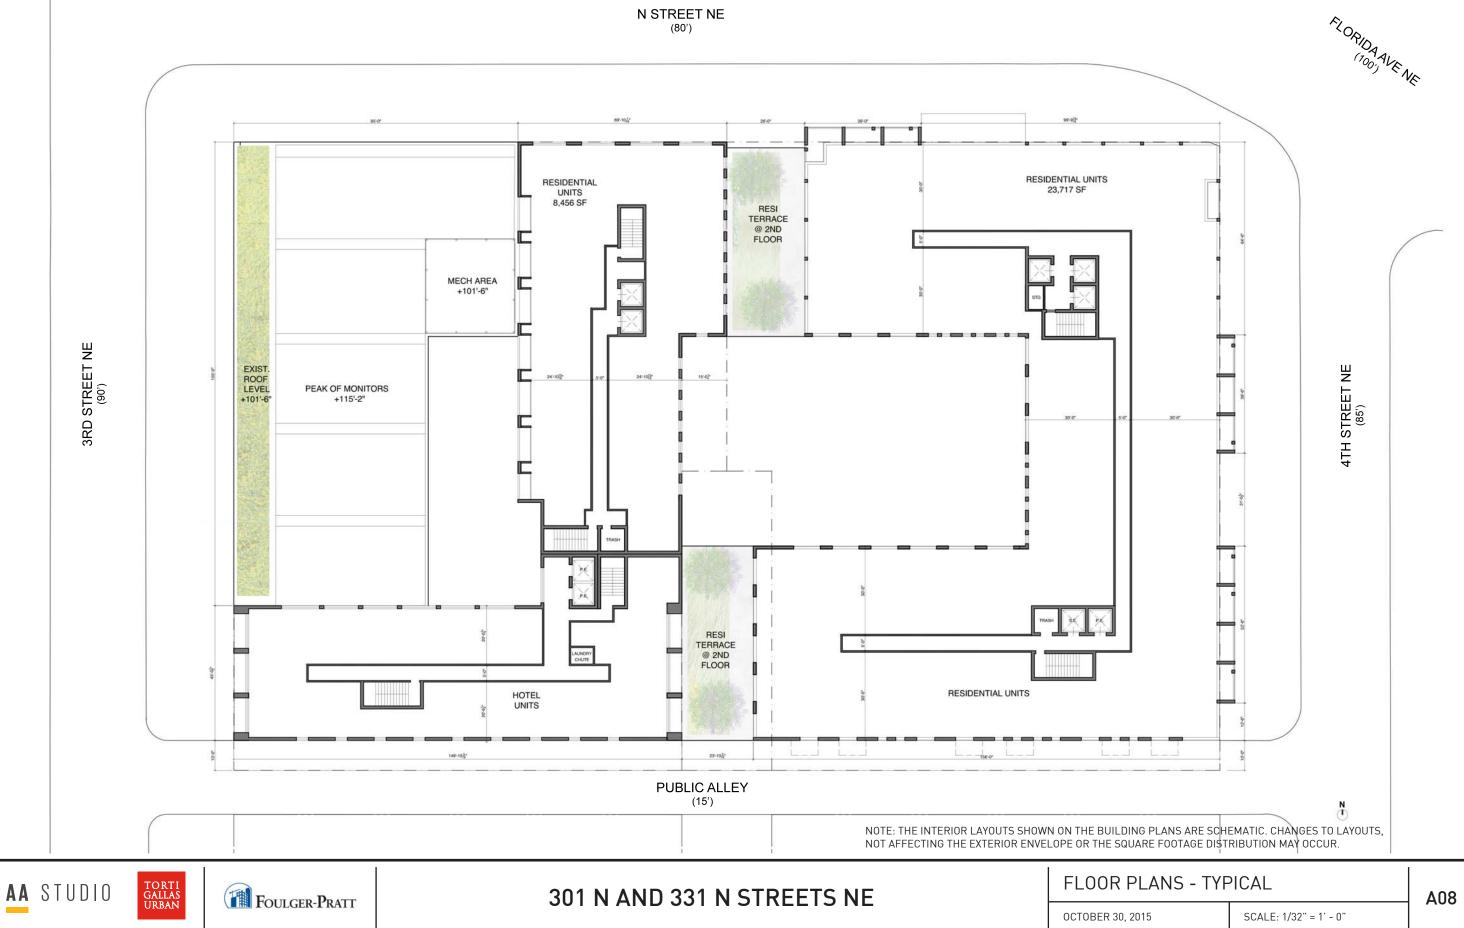

|
|          | 6          |             |                              |
|          |            |             |                              |
|          | TT         |             |                              |
| Ę        |            | ID          |                              |
|          |            | E           |                              |
| 311      |            |             |                              |
| 5        |            |             |                              |
|          | H          |             |                              |
| PLAN     |            |             | ۸01                          |
| 30, 2015 | N.T.S.     | District of | A01<br>DMMISSION<br>Columbia |
|          |            | CASE        | NO.15-28<br>F NO 1A2         |



























PUBLIC ALLEY

N ST NE



TORTI Gallas Urban



# 301 N AND 331 N STREETS NE

SITE E

| A12 | EAST (4 <sup>™</sup> STREET) | ELEVATIONS - |
|-----|------------------------------|--------------|
|     | SCALE: 1/32" = 1' - 0"       | 30, 2015     |







4TH ST NE





## 301 N AND 331 N STREETS NE

SITE E



3RD ST NE

| ELEVATIONS - | NORTH (N STREET)       | A13 |
|--------------|------------------------|-----|
| 2 30, 2015   | SCALE: 1/32" = 1' - 0" | AIG |



3RD ST NE





#### 301 N AND 331 N STREETS NE

SITE E



4TH ST NE

| 30, 2015 SCALE: 1/32" = 1' - 0" | ELEVATIONS - | SOUTH (ALLEY)          | A14 |
|---------------------------------|--------------|------------------------|-----|
|                                 | 30, 2015     | SCALE: 1/32" = 1' - 0" |     |



N ST