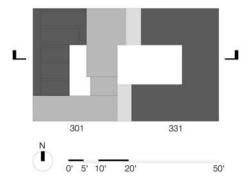

# 301 N AND 331 N STREETS NE

SITE E

| A12 | EAST (4 <sup>™</sup> STREET) | ELEVATIONS - |
|-----|------------------------------|--------------|
|     | SCALE: 1/32" = 1' - 0"       | 30, 2015     |

4TH ST NE